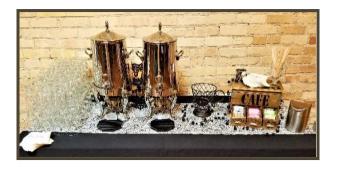

# BEVERAGE SERVICES

**Coffee Bar** 68.00/gallon Served with a variety of flavored syrups, fresh creamer, sweeteners, and whipped cream.

**Coffee Station** 52.00/gallon Regular and decaffeinated coffee with creamer and sweeteners.

**Tableside Coffee** 3.05 Charged for total guest count.

**Coffee Refresh** 2.75 Available only with coffee station order for breakfast or lunch. Hot Tea Service 2.50 Assorted tea bags, lemon, and sweetener presented with hot water.