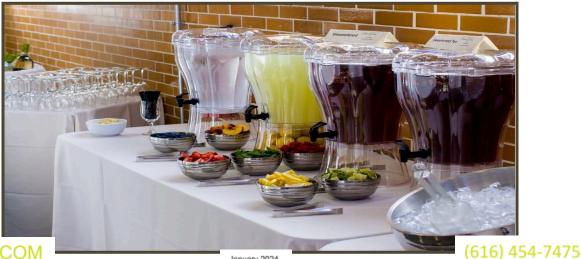

### BEVERAGE SERVICES

**Bottled Water** 1.95

Water Station 100.00 Served with disposable cups.

Infused Water 27.50/gallon Choose from cucumber-mint, strawberry-basil, or lemon-lime.

Iced Tea Station 32.00/gallon Served with lemons and sweeteners.

Iced Tea Bar 40.00/gallon Served with assorted fruit-flavored syrups with lemons and sweeteners.

Breakfast Juice Station 50.00/gallon Includes: Orange and your choice of one of the following: cranberry, apple, and pineapple.

Lemonade Station 32.00/gallon

Lemonade Bar 40.00/gallon Served with assorted fruit-flavored syrups.

Apple Cider 52.00/gallon

Warm Spiced Apple Cider 54.00/gallon

Assorted Sparkling Water 2.00/can A variety of La Croix flavored sparkling water cans.